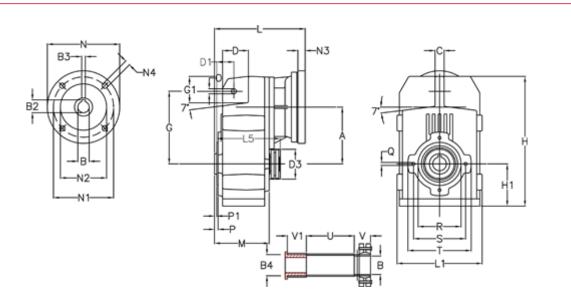

## **Data Sheet**

Article number: 29560206198225 Description: Shaft mounted gear A202QF30-61,9-P71B5

## **Measures**

| A = 125.00 | D1 = 40.0 | 15 = 182.0 | P1                                  | = 3.0   | V = 41  |
|------------|-----------|------------|-------------------------------------|---------|---------|
| B = 30     | d3 = 83   | M = 120.0  | Q                                   | = M8x15 | V1 = 48 |
| B1 = 14    | G = 160   | N = 160    | R                                   | = 95    |         |
| B2 = 16.3  | G1 = 58.0 | N1 = 130   | S                                   | = 115   |         |
| B3 = 5     | H = 286.0 | N2 = 110   | Т                                   | = 140   |         |
| B4 = 30    | H1 = 92.5 | N4 = M8x16 | Tightening torque Nm adapter bushin | g = 6.0 |         |
| C = 20     | L = 197.5 | O = 11     | Tightening torque Nm shrink disc    | = 7.0   |         |
| D = 57.0   | L1 = 188  | P = 5.0    | U                                   | = 104.5 |         |